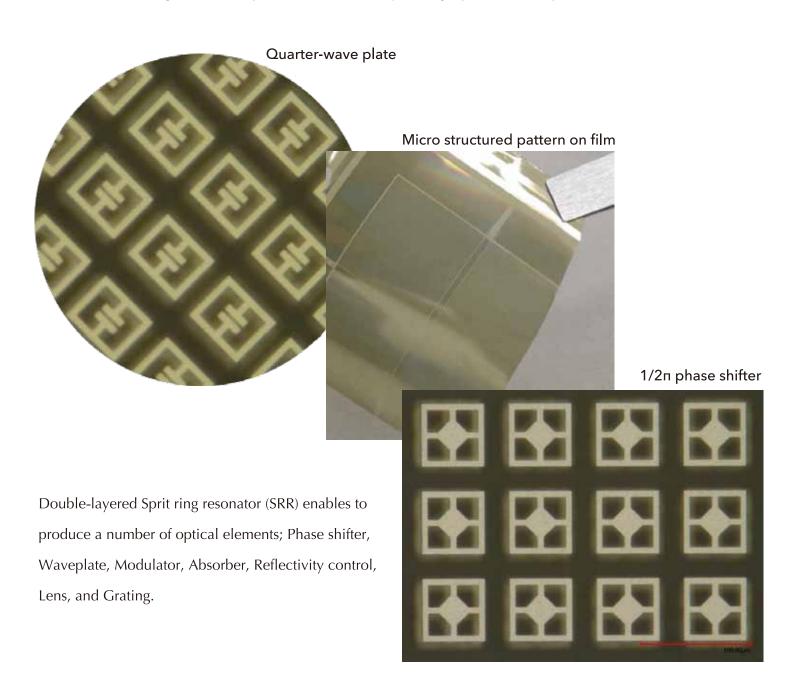

## THz optics based on Metamaterial

# PRELIMINARY

Micro structured array on polymer film.

Engineerd optical properties due to the specific cell design and its layout.

Large size component available by lithographic technique.

### Quarter-wave plate