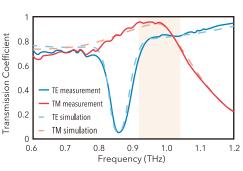

### Performance

Ellipticity >0.98 and transmittance >0.80 at target frequency 0.98 THz.

Items will be released in 2020.

Detailed information available. Ask us!

PHLUXi, Inc. Tokyo Office

1-8-5-2202 Harumi, Chuo-ku, Tokyo 104-0053 Japan Phone +81-3-5534-8867, Fax +81-3-6740-8421 e-mail sales@phluxi.com Website www.phluxi.com