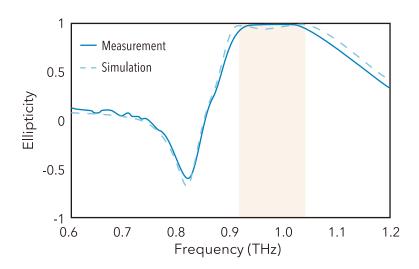

### Performance

Ellipticity >0.98 and transmittance >0.80 at target frequency 0.98 THz.

Items will be released in 2020.

Detailed information available. Ask us!

PHLUXi, Inc. Tokyo Office

1-8-5-2202 Harumi, Chuo-ku, Tokyo 104-0053 Japan Phone +81-3-5534-8867, Fax +81-3-6740-8421 e-mail sales@phluxi.com Website www.phluxi.com