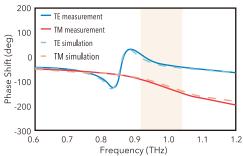

### Performance

Ellipticity >0.98 and transmittance >0.80 at target frequency 0.98 THz.

Items will be released in 2020.

Detailed information available. Ask us!

PHLUXi, Inc. Tokyo Office

1-8-5-2202 Harumi, Chuo-ku, Tokyo 104-0053 Japan Phone +81-3-5534-8867, Fax +81-3-6740-8421 e-mail sales@phluxi.com Website www.phluxi.com