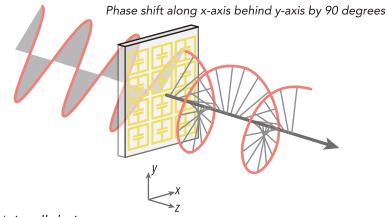

## THz optics based on Metamaterial

# PRELIMINARY

Micro structured array on polymer film.

Engineerd optical properties due to the specific cell design and its layout.

Large size component available by lithographic technique.



### Quarter-wave plate

### Operation



### Unit cell design



# Jsurf (A/m) 3x10<sup>4</sup>



### Performance



Ellipticity >0.98 and transmittance >0.80 at target frequency 0.98 THz.





Items will be released in 2020.

Detailed information available. Ask us!



PHLUXi, Inc. Tokyo Office

1-8-5-2202 Harumi, Chuo-ku, Tokyo 104-0053 Japan Phone +81-3-5534-8867, Fax +81-3-6740-8421 e-mail sales@phluxi.com Website www.phluxi.com