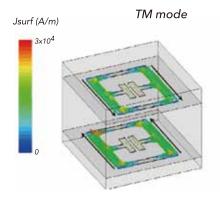

## THz optics based on Metamaterial

# PRELIMINARY

Micro structured array on polymer film.

Engineerd optical properties due to the specific cell design and its layout.

Large size component available by lithographic technique.



### Quarter-wave plate

### Operation



### Unit cell design



# Jsurf (A/m) 3x10<sup>4</sup>



### Performance



Ellipticity >0.98 and transmittance >0.80 at target frequency 0.98 THz.





Items will be released in 2020.

Detailed information available. Ask us!



PHLUXi, Inc. Tokyo Office

1-8-5-2202 Harumi, Chuo-ku, Tokyo 104-0053 Japan Phone +81-3-5534-8867, Fax +81-3-6740-8421 e-mail sales@phluxi.com Website www.phluxi.com