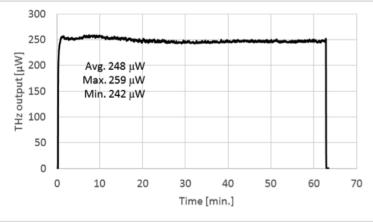

#### High averaged power

Sub-mW output is measured at around 1 THz.

Higher power is expected optimized conditions and high-gain higher frequency output.

#### Stable long term operation

Robust, industrial-ready pump source enables stable output for long term operation.

For MORE information, please contact us.