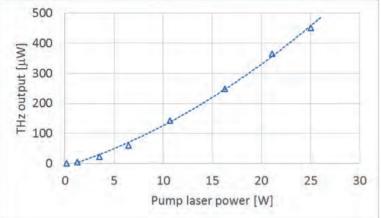

#### High averaged power

Sub-mW output is measured at around 1 THz.

Higher power is expected optimized conditions and high-gain higher frequency output.