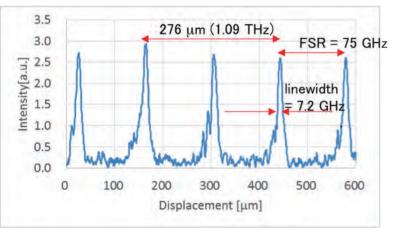

#### Narrow bandwidth

The THz bandwidth strongly depends on that of pump source and is measured around 7 GHz using PHLUXi' s THz Fabry-Perot Interferometer.