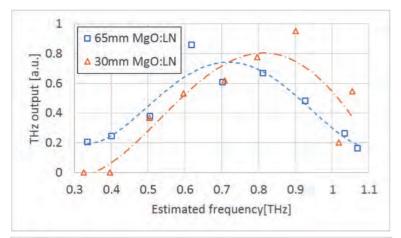

#### Preliminary Results of the THz source (as of May 2017)

Tunable monochromatic output in THz frequency between 0.3 and 1.1 THz.

The range would be expanded with replacement of some of components.